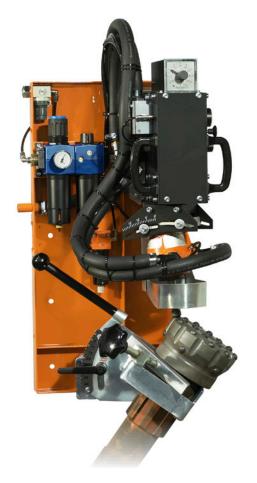

## MINI JUNIOR™

The original Mini Junior is operated 100% by compressed air. To many this little gem remains a favourite due to its simple design that can be maintained with basic mechanical skills. Whether you're grinding on the drill rig or in a shop environment the Mini Junior pneumatic is a great addition to reduce overall drilling costs.

## **TECHNICAL DATA**

| Working Capacity           | Light duty                                 |
|----------------------------|--------------------------------------------|
| Working Air Pressure       | 7-8 bar (100-120 psi)                      |
| Air Consumption            | 2.2 m³/min (78 ft³/min)                    |
| Water/Coolant Press.       | 4 bar (60 psi), optional tank available    |
| Weight excl. packaging     | 48 kg (106 lbs.)                           |
| Grinder Dimensions         | 500 x 500 x 850mm<br>20" x 20" x 34"       |
| Weight incl. Packaging     | 70 Kg (154 lbs)                            |
| Transport Dimensions       | 1100 x 510 x 600 mm<br>43" x 20" x 24"     |
| Sound Level                | 92 dB(A) or<br>82 dB(A) with silencer hose |
| Vibration level            | < 2.5 m/s <sup>2</sup>                     |
| Capacity Threaded Bit      | Skirt diameter,<br>max 146 mm (5.75")      |
| Capacity Down the Hole Bit | shank diameter,                            |