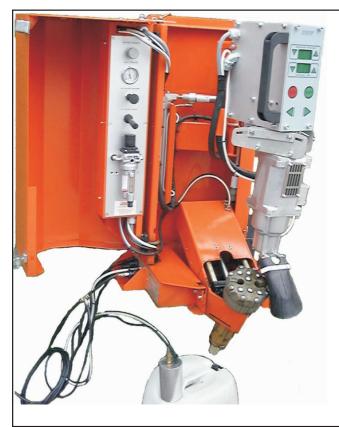

## MINI JUNIOR ELECTRIC

The Electric Mini Junior is a compact design grinder. Because of its compact design, its ability to handle both threaded and DTH bits, and can be rig mounted or set up in a shop makes this a very versatile grinder. Powered tiltable bit table with adjustable preset angle. A digital control panel controls the the grinding process from start to finnish, and allows the operator to easily control grinding time, feed pressure, and view system information.

Spindle speed: 22000 rpm Working Air Pressure: 7-8 bar Air Consumption: <0.03 m3/min

Sound Level: 80 dB

Coolant Water Pressure: 4 bar

**Drill Bit Capacity:** 

Threaded skirt dia. max: 140 mm DTH shank dia. max: 140 mm

DTH dia. max: 10 inch